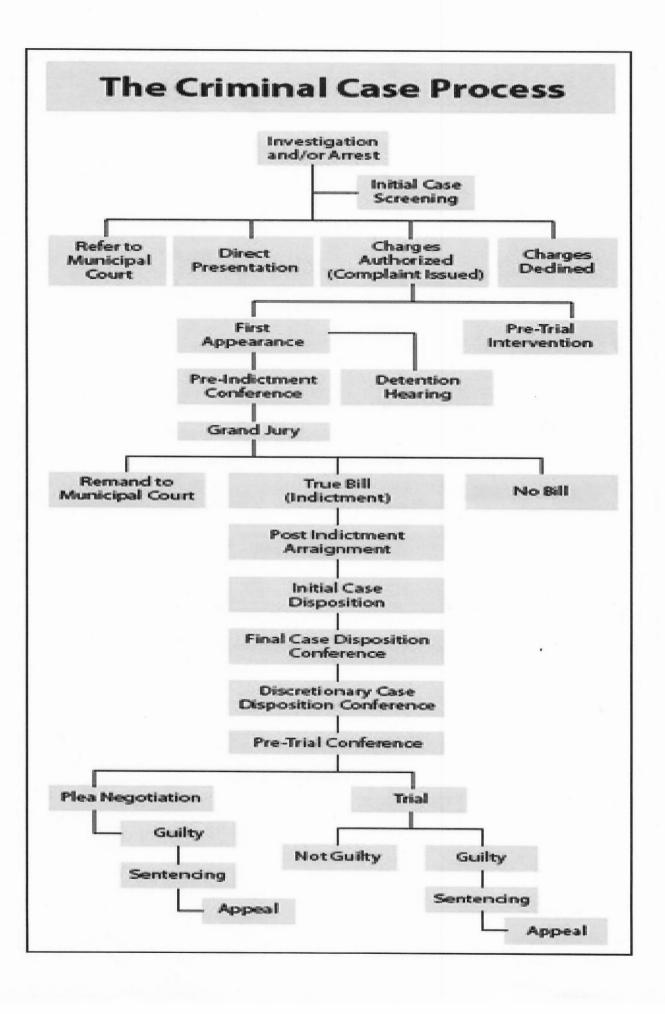

# How to File a New Jersey Sexual Assault Survivor Protection Act (SASPA) Complaint Superior Court of New Jersey - Chancery Division - Family Part

\*\*Please be advised this packet is intended to only be used during the COVID-19 crisis.\*\*

### Who Should Use This Packet?

This packet should only be used the first time you file for a Sexual Assault Survivor Protective Order.

### Use this packet if you are:

A victim of nonconsensual sexual contact, sexual penetration, or lewdness, (see definitions on page 3) or any attempt at such conduct, and who does *not* meet the definition of a "domestic violence victim" in the Prevention of Domestic Violence Act (PDVA).

- A victim's parent or guardian may file on behalf of the victim in any case in which the victim:
  - o is less than 18 years of age; or
  - has a developmental disability or a mental disease or defect that renders the victim temporarily or permanently incapable of understanding the nature of the victim's conduct, including, but not limited to, being incapable of providing consent

### Do NOT use this packet if:

- You meet the definition of a "victim" under the PDVA N.J.S.A. 2C:25-19 (d)(a) which is as follows:
  - o A person protected by the PDVA includes any person:
    - Who is 18 years of age or older, or who is an emancipated minor, and who has been subjected to domestic violence by:
      - Spouse
      - Former spouse
      - Any other person who is a present household member or was at any time a household member, or
    - Who, regardless of age, has been subjected to domestic violence by a person:
      - \* With whom the victim has a child in common, or
      - With whom the victim anticipates having a child in common, if one of the parties is pregnant, or has been subjected to domestic violence by a person with whom the victim has had a dating relationship.

**NOTE:** If you are a victim of domestic violence and want to file for a domestic violence restraining order, please contact your local law enforcement agency.

• If you are filing on behalf of a minor child and the person you are filing against is a parent or guardian of the minor child, you cannot file under the Sexual Assault Survivor Protection Act. You must call the Division of Permanency and Protection at: 1-877 NJ ABUSE (1-877-652-2873); TTY/TDD 1-800-835-5510